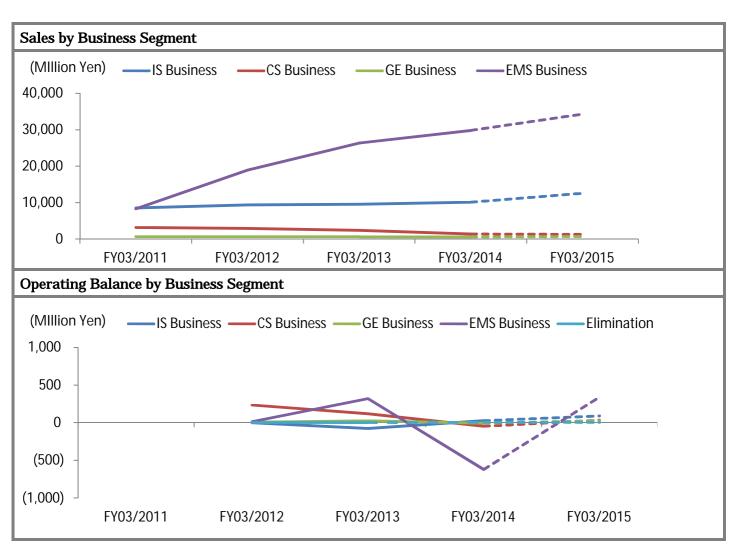

In FY03/2015, Company forecasts are going for prospective sales \(\pmu44,800\)m (up 16.5% YoY) and operating profit \(\pmu4490\)m (versus operating loss \(\pmu643\)m in the previous year). In regards to the mainstay EMS Business, prospective sales are \(\pmu34,280\)m (up 14.9%), operating profit \(\pmu340\)m (operating loss \(\pmu621\)m) and thus accounting for more than 80% of the turnaround of operating balance as mentioned earlier. In this business segment, the key positive factor comes from net sales increases in Japan and China, stemming from acquisition of businesses from Hitachi Group. Meanwhile, earnings in Malaysia are to further rise, due to ongoing volume increases. On top of all those increases in sales, the Company is to benefit from that all those one-off negative factors associated with operations in China are to be gone, eventually enabling this business segment turn into profit at the operating level. In regards to human resources business, comprising IS Business (domestic and overseas), CS Business and GE Business, the Company goes for improving operating balance across the board.

As a result, the Company saw substantial improvements in EMS Business in FY03/2013, having contributed to sales and earnings with the Company quite a lot. While the Company saw sales \$38,869m (up 22.1% YoY) and operating profit \$387m (up 54.1%), sales came in at \$26,333m (up 39.0%) and operating profit \$320m (versus \$14m in the previous year) for EMS Business, having accounted for 67.7% of sales and 82.8% of operating profit (before elimination) out of the Company as a whole or having become the overwhelming earnings source for the Company. Nevertheless, EMS Business almost collapsed in the following year, i.e., FY03/2014, as discussed earlier.