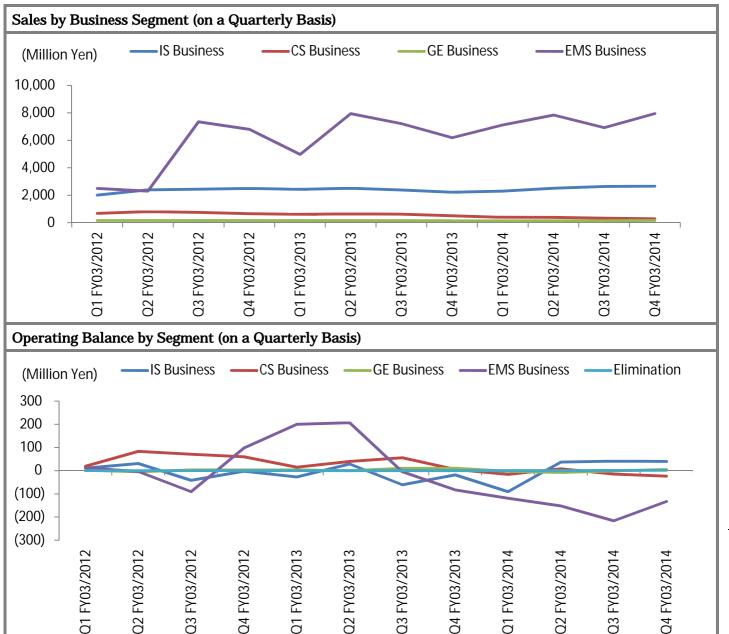

In regards to mainstay EMS Business, sales came in at \$29,838m (up 13.3%) and operating loss \$621m (versus operating profit \$320m in the previous year). Meanwhile, remainders were accounted for by human resources business, comprising IS Business (domestic and overseas), CS Business and GE Business, where, collectively, sales came in at \$12,067m (down 3.7%) and operating loss \$27m (operating profit \$67m in the previous year). Operating loss \$643m with the Company comprised all those operating balances and elimination \$4m.

By region, the mainstay EMS Business performed through FY03/2013 to FY03/2014 as follows: operating profit \$5m to operating loss \$451m in Japan, operating profit \$59m to operating loss \$391m in China and operating profit \$238m to operating profit \$327m in Malaysia, while operating profit \$320m to operating loss \$621m for this business segment as a whole, after adjusting for elimination negative \$18m to positive \$106m for changes during the same period.

On the other hand, human resources business had rather limited impacts to overall business performance with the Company, when compared with EMS Business. Compared with operating profit \$320m to operating loss \$621m for EMS Business through FY03/2013 to FY03/2014, human resources business saw changes nothing but operating profit \$67m to operating loss \$27m, collectively.

Sales of CS Business to provide repair services mainly for game consoles and mobile phones came down in line with the decreasing volume of final products to be supplied with the services, having brought the major negative factor to net decreases in operating balance of human resources business. Meanwhile, IS Business to offer production contract and production dispatch in Japan turned into profit, driven by successful measures to suspend loss-making operations, but it was inevitable to suffer from initial costs in its operations of this business segment in China that have been consolidated since FY03/2014. In regards to GE Business to dispatch engineers remained too small to give meaningful impacts to overall business performance with the Company.