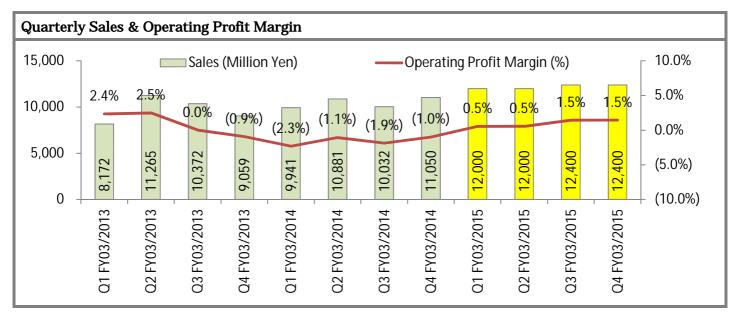

#### FY03/2014 Results

In FY03/2014, sales came in at \$41,905m (up 7.8% YoY), operating loss \$643m (versus operating profit \$387m in the previous year), recurring loss \$175m (recurring profit \$564m) and net profit \$648m (up 175.4%). The results were worse than initially expected by \$3,095m (6.9%) in sales and by \$1,463m in operating balance. The substantial shortfalls in operating balance basically came from those of the mainstay EMS Business. Meanwhile, the Company saw chronological improvements for operating balance on a quarterly basis towards Q4, which was also basically attributable to those of the mainstay EMS Business.

Source: Company Data, WRJ Calculation (Quarterly forecasts in FY03/2015, based on half year Company forecasts pro rata)

Meanwhile, the Company saw net add-ons ¥469m and ¥736m, respectively, at non-operating level and at extraordinary level. The former was mainly attributable to forex profit ¥359m and the latter to negative goodwill write-off ¥1,093m, booked as extraordinary profit, stemming from additional procurement of TKR Corporation shares. Together with another consolidated subsidiary Shima Electronic Industry Co., Ltd., TKR Corporation is in charge of the Company's operations in EMS Business. While the Company has been holding 100% of the shares in regards to the former, the deal this time increased the ratio up to 87.01% from 53.01% in regards to the latter. According to the Company, the deal this time should strengthen the overall management of EMS Business, the key determinant for the overall business performance with the Company, e.g., by promoting faster decision-making, etc.