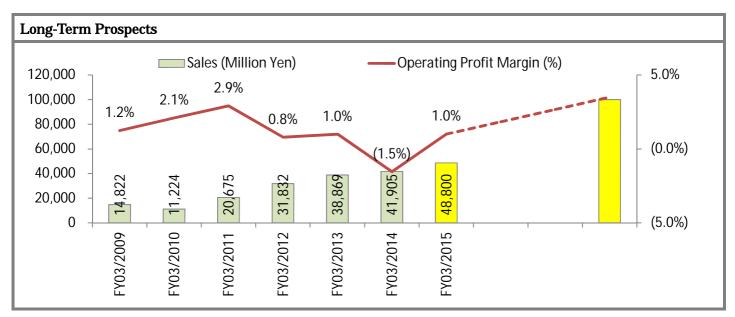

# Nippon Manufacturing Service (2162)

| Consolidated Fiscal Yea | r   | Sales  | OP    | RP    | NP      | EPS   | DPS   | BPS   |
|-------------------------|-----|--------|-------|-------|---------|-------|-------|-------|
| (Million Yen)           |     |        |       |       |         | (Yen) | (Yen) | (Yen) |
| FY03/2013               |     | 38,869 | 387   | 564   | 235     | 23.0  | 3.0   | 367.5 |
| FY03/2014               |     | 41,905 | (643) | (175) | 648     | 63.4  | 3.0   | 451.8 |
| FY03/2015CoE            |     | 48,800 | 490   | 510   | 320     | 31.3  | 3.0   | -     |
| FY03/2014               | YoY | 7.8%   | -     | -     | 175.4%  | -     | -     | -     |
| FY03/2015CoE            | YoY | 16.5%  | -     | -     | (50.7%) | -     | -     | -     |
| Consolidated Half Year  |     | Sales  | OP    | RP    | NP      | EPS   | DPS   | BPS   |
| (Million Yen)           |     |        |       |       |         | (Yen) | (Yen) | (Yen) |
| Q1 to Q2 FY03/2014      |     | 20,823 | (345) | (68)  | (197)   | -     | -     | -     |
| Q3 to Q4 FY03/2014      |     | 21,082 | (298) | (107) | 845     | -     | -     | -     |
| Q1 to Q2 FY03/2015CoE   |     | 24,000 | 130   | 115   | 45      | -     | -     | -     |
| Q3 to Q4 FY03/2015CoE   |     | 24,800 | 360   | 395   | 275     | -     | -     |       |
| Q1 to Q2 FY03/2015CoE   | YoY | 15.3%  | -     | -     | -       | -     | -     | -     |
| Q3 to Q4 FY03/2015CoE   | YoY | 17.6%  | -     | -     | (67.5%) | -     | -     |       |

In FY03/2014, sales came in at \$41,905m (up 7.8% YoY) and operating loss \$643m (versus operating profit \$387m in the previous year). In regards to the mainstay EMS Business, sales came in at \$29,838m (up 13.3%) and operating loss \$621m (operating profit \$320m), having accounted for almost all of the net decreases in operating balance with the Company. In this business segment, yen's weakness was a major

In FY03/2015, Company forecasts are going for prospective sales \(\pmu44,800\)m (up 16.5% YoY) and operating profit \(\pmu4490\)m (versus operating loss \(\pmu643\)m in the previous year). In regards to the mainstay EMS Business, prospective sales are \(\pmu34,280\)m (up 14.9%), operating profit \(\pmu340\)m (operating loss \(\pmu621\)m) and thus accounting for more than 80% of the turnaround of operating balance as mentioned earlier. In this business segment, the key positive factor comes from net sales increases in Japan and China, stemming from acquisition of businesses from Hitachi Group. Meanwhile, earnings in Malaysia are to further rise, due to ongoing volume increases. On top of all those increases in sales, the Company is to benefit from that all those one-off negative factors associated with operations in China are to be gone, eventually enabling this business segment turn into profit at the operating level. In regards to human resources business, comprising IS Business (domestic and overseas), CS Business and GE Business, the Company goes for improving operating balance across the board.

#### FY03/2014 Results

In FY03/2014, sales came in at \$41,905m (up 7.8% YoY), operating loss \$643m (versus operating profit \$387m in the previous year), recurring loss \$175m (recurring profit \$564m) and net profit \$648m (up 175.4%). The results were worse than initially expected by \$3,095m (6.9%) in sales and by \$1,463m in operating balance. The substantial shortfalls in operating balance basically came from those of the mainstay EMS Business. Meanwhile, the Company saw chronological improvements for operating balance on a quarterly basis towards Q4, which was also basically attributable to those of the mainstay EMS Business.